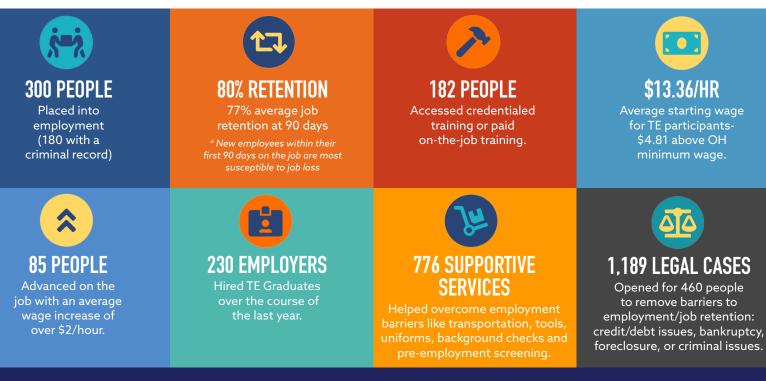

new and current employees for career success.



We are a leading community-based workforce organization in Northeast Ohio, using learnings from rigorously evaluated program operations to influence the wider system and promote greater economic mobility and more equitable access to opportunity for all of NEO residents.



With a staff of 55, over 90 volunteers, 22 board members, and a budget of \$6.4 million, Towards Employment serves approximately 3,000 individuals every year through our programs. For a full list of programs, please visit towardsemployment.org.



#### **EMPLOYMENT PARTNERS**

We actively address the needs of local business for a qualified, trained, and motivated workforce and we have partnered with hundreds of employers to help secure employees.

#### **TE 2020 IMPACT**





#### Towards **Employment**

www.towardsemployment.org | 216.696.5750 1255 Euclid Ave., Suite 300 Cleveland, OH 44115