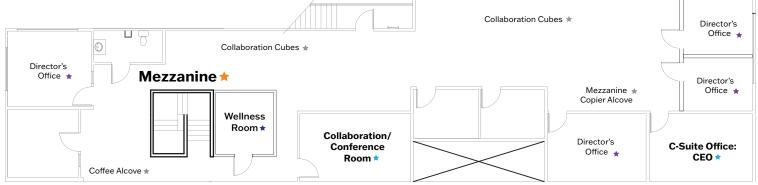

## Mezzanine

Towards **Employment** 

3301 Saint Clair Avenue | Cleveland, OH 44114 (216) 696-5750 | TowardsEmployment.org

|                      | Cost:             | Spaces:                   |
|----------------------|-------------------|---------------------------|
| Nank you<br>Nordson! | <b>*</b> \$75,000 | Outdoor Garden            |
|                      |                   | Interview Room #1         |
|                      |                   | Interview Room #2         |
|                      |                   | Legal Office              |
| Room                 |                   | Wellness Room             |
|                      | <b>*</b> \$50,000 | Mezzanine Staircase       |
|                      |                   | Director Offices          |
|                      | ★ \$25,000        | Copier Alcove             |
|                      |                   | Copier Alcove (Mezzanine) |
| set                  |                   | Coffee Alcove             |
|                      |                   | Collaboration Cubes       |
| om                   |                   |                           |
| om (Mezzanine)       |                   | Scan the QR Code          |