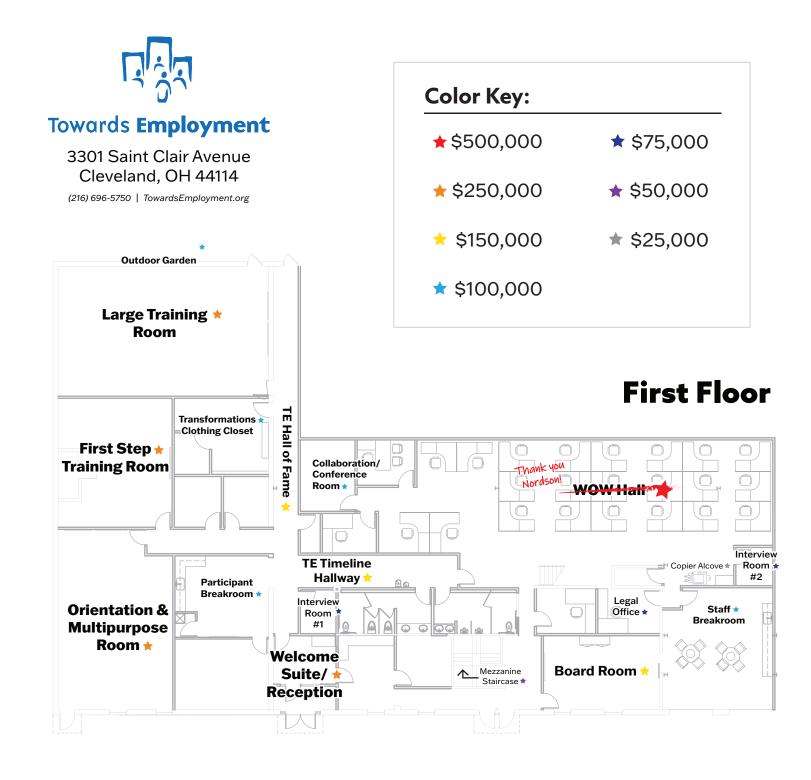

## **Naming Opportunities**

Cost: Spaces: ★\$500,000 World Of Work (WOW) Hall Th N ★\$250,000 Large Training Room Welcome Suite/Reception First Step Training Room Orientation and Multipurpose F Mezzanine \$150,000 TE Hall of Fame **TE Timeline Hallway** Board Room \$100,000 **Transformations Clothing Close** Participant Break Room Collaboration/Conference Roo Collaboration/Conference Roo Staff Break Room C-Suite Office: CEO

Towards **Employment** 

3301 Saint Clair Avenue | Cleveland, OH 44114 (216) 696-5750 | TowardsEmployment.org

|                      | Cost:             | Spaces:                   |
|----------------------|-------------------|---------------------------|
| Nank you<br>Nordson! | <b>*</b> \$75,000 | Outdoor Garden            |
|                      |                   | Interview Room #1         |
|                      |                   | Interview Room #2         |
|                      |                   | Legal Office              |
| Room                 |                   | Wellness Room             |
|                      | <b>*</b> \$50,000 | Mezzanine Staircase       |
|                      |                   | Director Offices          |
|                      | ★ \$25,000        | Copier Alcove             |
|                      |                   | Copier Alcove (Mezzanine) |
| set                  |                   | Coffee Alcove             |
|                      |                   | Collaboration Cubes       |
| om                   |                   |                           |
| om (Mezzanine)       |                   | Scan the QR Code          |

Staff Breakroom

Board Room

Nordson WOW Hall

Orientation & Multipurpose Room

Collaboration/

Conference Room