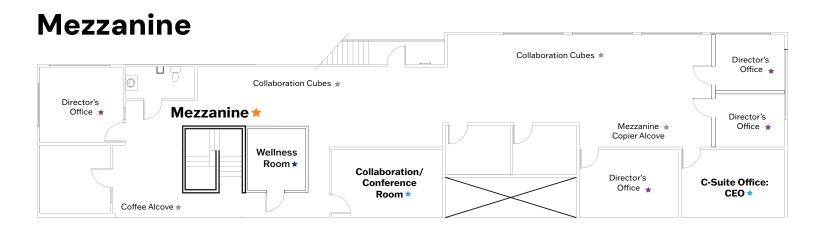

## **Naming Opportunities**

| Cost:              | Spaces:                                     | Cost:             | Spaces:                             |
|--------------------|---------------------------------------------|-------------------|-------------------------------------|
| <b>★</b> \$500,000 | World Of Work (WOW) Hall Thank you Nordson! | <b>★</b> \$75,000 | Outdoor Garden Thank you<br>Shelly! |
| <b>★</b> \$250,000 | Large Training Room                         |                   | Interview Room #1                   |
|                    | Welcome Suite/Reception                     |                   | Interview Room #2                   |
|                    | First Step Training Room                    |                   | Legal Office                        |
|                    | Orientation and Multipurpose Room           |                   | Wellness Room                       |
|                    | Mezzanine                                   |                   |                                     |
|                    |                                             | <b>★</b> \$50,000 | Mezzanine Staircase                 |
| <b>\$150,000</b>   | TE Hall of Fame                             |                   | Director Offices                    |
|                    | TE Timeline Hallway                         |                   |                                     |
|                    | Board Room                                  | <b>*</b> \$25,000 | Copier Alcove                       |
|                    |                                             |                   | Copier Alcove (Mezzanine)           |
| <b>*</b> \$100,000 | Transformations Clothing Closet             |                   | Coffee Alcove                       |
|                    | Participant Break Room                      |                   | Collaboration Cubes                 |
|                    | Collaboration/Conference Room               |                   |                                     |
|                    | Collaboration/Conference Room (Mezzanine)   |                   | @\$£305@                            |
|                    | Staff Break Room                            |                   | Scan the QR Code                    |
|                    | C-Suite Office: CEO                         |                   | to learn more!                      |

Board Room \*

Mezzanine Staircase \*

Welcome

Reception

Suite/ 🛊

Room \*