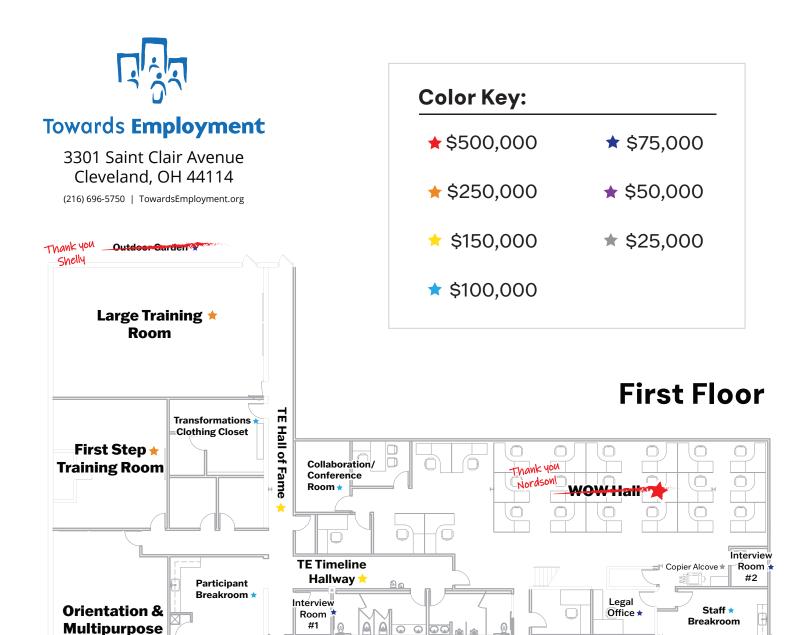

## **Naming Opportunities**

| Cost:              | Spaces:                                     | Cost:             | Spaces:                             |
|--------------------|---------------------------------------------|-------------------|-------------------------------------|
| <b>★</b> \$500,000 | World Of Work (WOW) Hall Thank you Nordson! | <b>★</b> \$75,000 | Outdoor Garden Thank you<br>Shelly! |
| <b>★</b> \$250,000 | Large Training Room                         |                   | Interview Room #1                   |
|                    | Welcome Suite/Reception                     |                   | Interview Room #2                   |
|                    | First Step Training Room                    |                   | Legal Office                        |
|                    | Orientation and Multipurpose Room           |                   | Wellness Room                       |
|                    | Mezzanine                                   |                   |                                     |
|                    |                                             | <b>★</b> \$50,000 | Mezzanine Staircase                 |
| <b>\$150,000</b>   | TE Hall of Fame                             |                   | Director Offices                    |
|                    | TE Timeline Hallway                         |                   |                                     |
|                    | Board Room                                  | <b>*</b> \$25,000 | Copier Alcove                       |
|                    |                                             |                   | Copier Alcove (Mezzanine)           |
| <b>*</b> \$100,000 | Transformations Clothing Closet             |                   | Coffee Alcove                       |
|                    | Participant Break Room                      |                   | Collaboration Cubes                 |
|                    | Collaboration/Conference Room               |                   |                                     |
|                    | Collaboration/Conference Room (Mezzanine)   |                   | @\$£305@                            |
|                    | Staff Break Room                            |                   | Scan the QR Code                    |
|                    | C-Suite Office: CEO                         |                   | to learn more!                      |

Board Room \*

Mezzanine Staircase \*

Welcome

Reception

Suite/ 🛊

Room \*