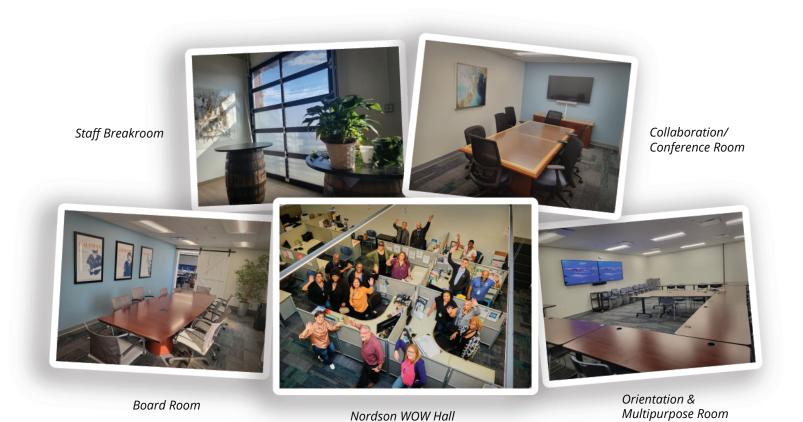

## **Naming Opportunities**

| Cost:              | Spaces:                                     | Cost:             | Spaces:                             |
|--------------------|---------------------------------------------|-------------------|-------------------------------------|
| <b>★</b> \$500,000 | World Of Work (WOW) Hall Thank you Nordson! | <b>★</b> \$75,000 | Outdoor Garden Thank you<br>Shelly! |
| <b>★</b> \$250,000 | Large Training Room                         |                   | Interview Room #1                   |
|                    | Welcome Suite/Reception                     |                   | Interview Room #2                   |
|                    | First Step Training Room                    |                   | Legal Office                        |
|                    | Orientation and Multipurpose Room           |                   | Wellness Room                       |
|                    | Mezzanine                                   |                   |                                     |
|                    |                                             | <b>★</b> \$50,000 | Mezzanine Staircase                 |
| <b>\$150,000</b>   | TE Hall of Fame                             |                   | Director Offices                    |
|                    | TE Timeline Hallway                         |                   |                                     |
|                    | Board Room                                  | <b>*</b> \$25,000 | Copier Alcove                       |
|                    |                                             |                   | Copier Alcove (Mezzanine)           |
| <b>*</b> \$100,000 | Transformations Clothing Closet             |                   | Coffee Alcove                       |
|                    | Participant Break Room                      |                   | Collaboration Cubes                 |
|                    | Collaboration/Conference Room               |                   |                                     |
|                    | Collaboration/Conference Room (Mezzanine)   |                   | @\$£305@                            |
|                    | Staff Break Room                            |                   | Scan the QR Code                    |
|                    | C-Suite Office: CEO                         |                   | to learn more!                      |